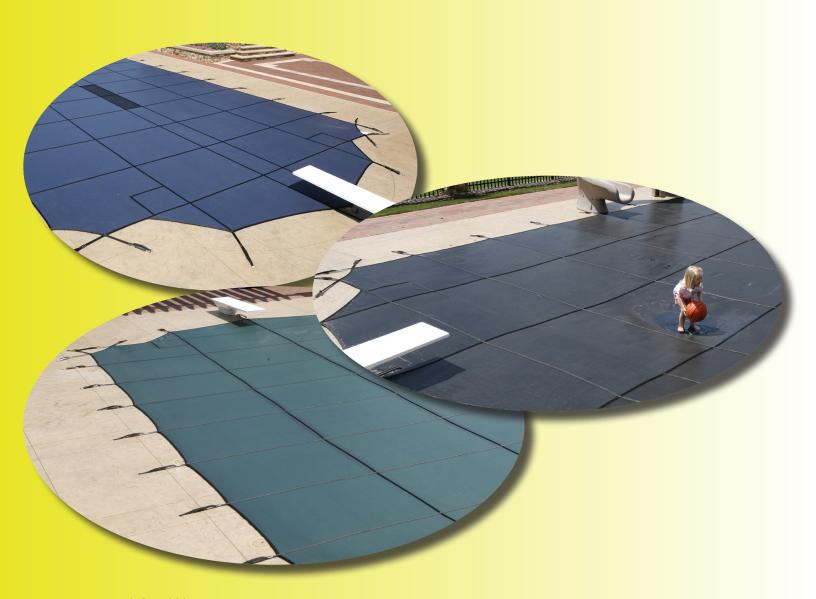

# **Designed for Worry-Free protection**

- Keep your Family and Pets "Safe-N-Secure"™.
- Cover helps to prevent unsupervised entry.
- Made from premium grade materials, durable polypropylene fabrics, 500 lbs tensile strength webbing and the highest grade UV polyester thread.
- Manufactured using continuous double webbing and triple reinforced stitching for maximum strength.
- Computer designed and custom cut on an automated cutting table for the best possible fit, ensuring the cover meets or exceeds the ASTM Standards for Pool Safety Covers when correctly installed.