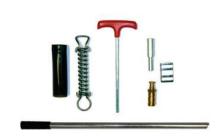

#### **Standard Hardware**

## **Hardware Options**

Heavy Duty Garden Stake

Comerial Grade (Long & Short) Springs Wood Deck Anchor Assembly