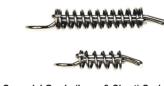

## **Hardware Options**

Heavy Duty Garden Stake

Comerial Grade (Long & Short) Springs Wood Deck Anchor Assembly